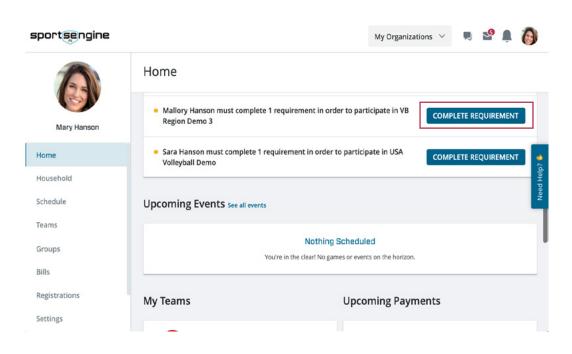

\*NOTE: Primary account holder **MUST** be a parent/guardian. Your athlete will have a profile added to your "household" once they have a membership.

Upon logging in you will be redirected to My.SportsEngine.com

## MY SPORTSENGINE

- Complete USAV and Region eligibility requirements
- Receive messages/ notifications
- View members of your household
- Access SportsEngine Help Articles
- Manage notification preferences
- Access Player Card