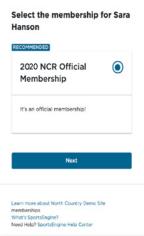

PURCHASE MEMBERSHIP FROM REGION WEBSITE

VIEW CARD AND ELIGIBILITY REQUIREMENTS FROM MY.SPORTSENGINE.COM